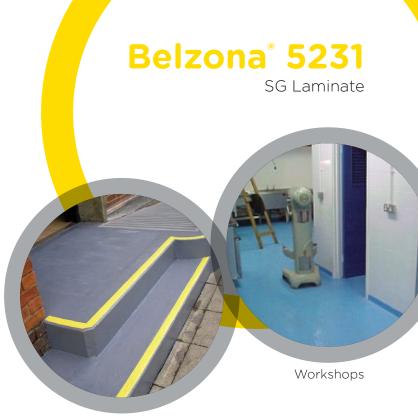

# Applications for Belzona® 5231 (SG Laminate) include:

- Manufacturing plants
- Workshops
- · Industrial utilities
- Storage facilities
- Processing areas
- · Leisure and education facilities
- Transport depots
- Kitchens
- Bridges