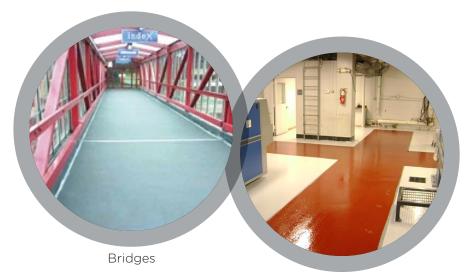

# Applications for Belzona® 5231 (SG Laminate) include:

- Manufacturing plants
- Workshops
- · Industrial utilities
- Storage facilities
- Processing areas
- · Leisure and education facilities
- Transport depots
- Kitchens
- Bridges