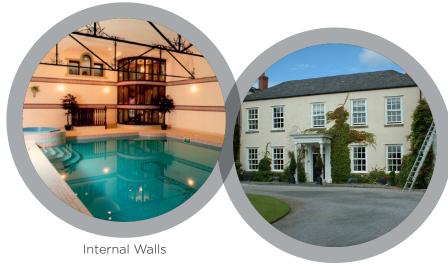

# Applications for Belzona® 5151 (Hi-Build Cladding) include:

- External walls
- Internal walls
- Ceilings
- Metal roofs and cladding
- · Lintels and sills
- Columns
- Brickwork
- Stonework
- Render