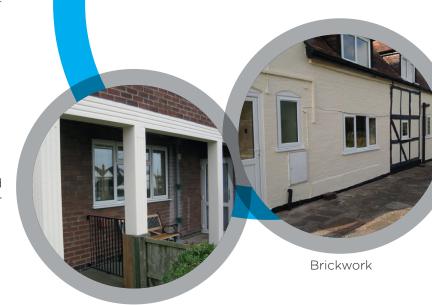

# Applications for Belzona® 5151 (Hi-Build Cladding) include:

- External walls
- Internal walls
- Ceilings
- Metal roofs and cladding
- · Lintels and sills
- Columns
- Brickwork
- Stonework
- Render