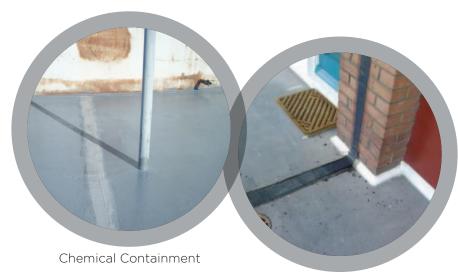

# Applications for Belzona® 4521 (Magma-Flex Fluid) include:

- Parking garages
- · Bridges and roadways
- · Industrial utilities
- Manufacturing
- Warehouses
- Retail facilities
- Stadia
- Public buildings