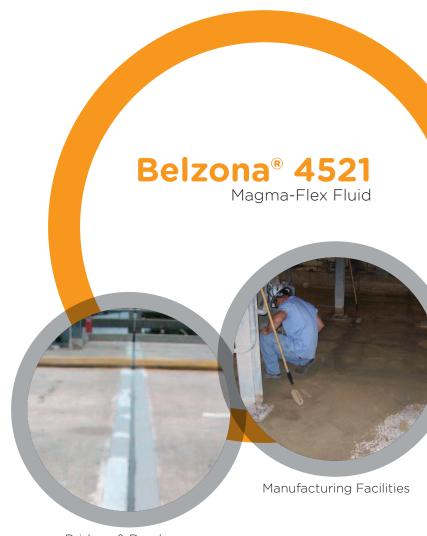

Bridges & Roadways

Housing Authorities

# Applications for Belzona® 4521 (Magma-Flex Fluid) include:

- Parking garages
- · Bridges and roadways
- · Industrial utilities
- Manufacturing
- Warehouses
- Retail facilities
- Stadia
- Public buildings