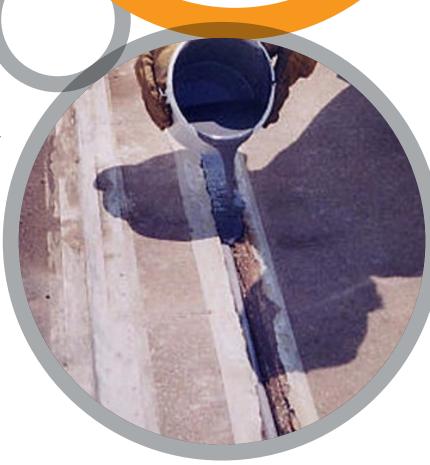

# Elastomeric Sealant for Building and Expansion Joints

Belzona® 4521 (Magma-Flex Fluid) is a solvent free two component material designed for effective sealing of construction and expansion joints.

This hybrid polymer system is designed as a cost effective and high performance alternative to conventional mastics and sealants, providing joints with up to 25% flexibility and excellent weather resistance.

#### Belzona® 4521 (Magma-Flex Fluid) will:

- · Reduce future maintenance
- Avoid costly structural rebuild
- · Increase expansion joint flexibilty
- · Ensure minimal stress and extend substrate life

Belzona® 4521 cures quickly and adheres strongly to most surfaces, including concrete, stone, steel and other Belzona 4000 Series products.