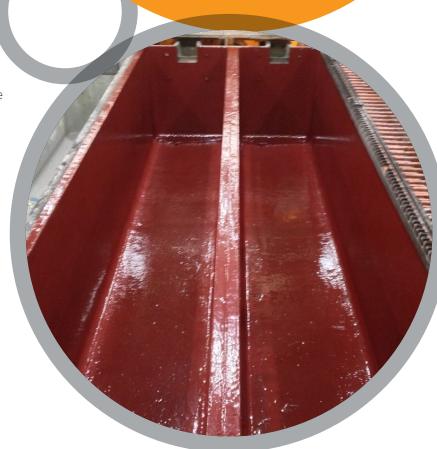

### Applications for Belzona® 4341 (Magma CR4) include:

- · Acid retaining walls
- Chemical drains and channels
- Chemical transfer and holding areas
- · Pumps bases
- Pump casings
- Tank pads
- Walkways
- Tanks