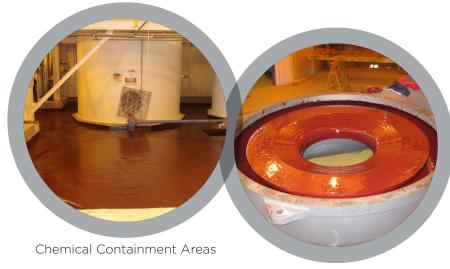

### Applications for Belzona® 4341 (Magma CR4) include:

- · Acid retaining walls
- Chemical drains and channels
- Chemical transfer and holding areas
- · Pumps bases
- Pump casings
- Tank pads
- Walkways
- Tanks

### Belzona® 4341

Maama CR4

Chemical Holding Area

For more information, please contact your local Belzona® representative: