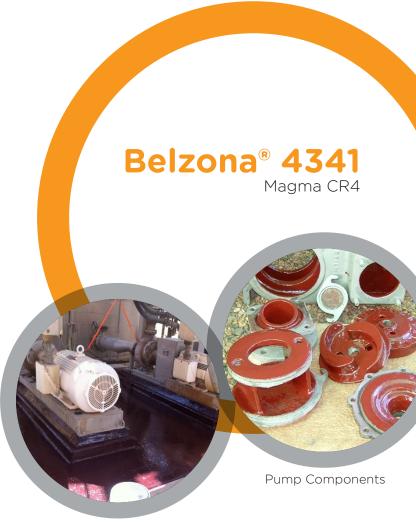

# High Performance Barrier Coating

Belzona® 4341 (Magma CR4) is a two component barrier coating, for protecting surfaces subject to chemical attack, specifically inorganic acids.

### Applications for Belzona® 4341 (Magma CR4) include:

- · Acid retaining walls
- Chemical drains and channels
- Chemical transfer and holding areas
- · Pumps bases
- Pump casings
- Tank pads
- Walkways
- Tanks