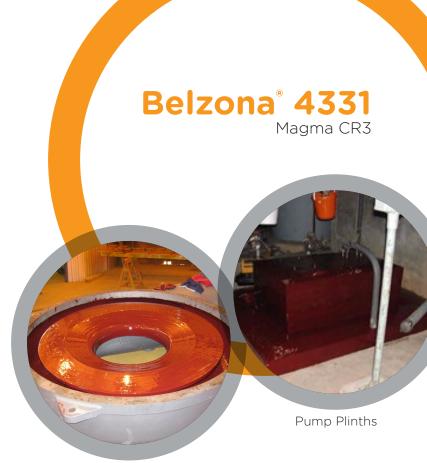

# Applications for Belzona® 4331 (Magma CR3) include:

- · Acid retaining walls
- Chemical drains and channels
- · Chemical transfer and holding areas
- Pump bases
- Pump casings
- Tank pads
- Walkways
- Tanks
- Secondary containment areas