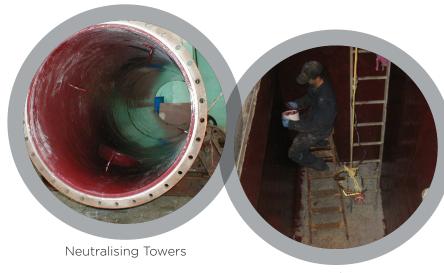

# Applications for Belzona® 4331 (Magma CR3) include:

- · Acid retaining walls
- Chemical drains and channels
- · Chemical transfer and holding areas
- Pump bases
- Pump casings
- Tank pads
- Walkways
- Tanks
- Secondary containment areas