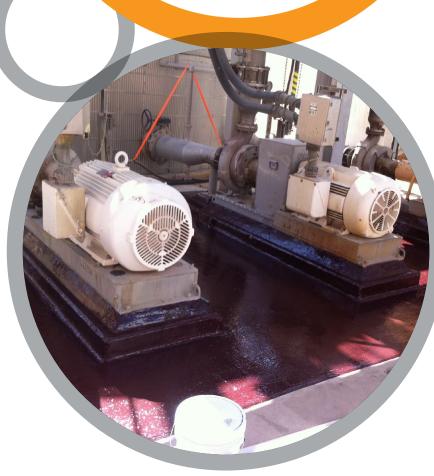

# Applications for Belzona® 4331 (Magma CR3) include:

- · Acid retaining walls
- Chemical drains and channels
- · Chemical transfer and holding areas
- Pump bases
- Pump casings
- Tank pads
- Walkways
- Tanks
- Secondary containment areas