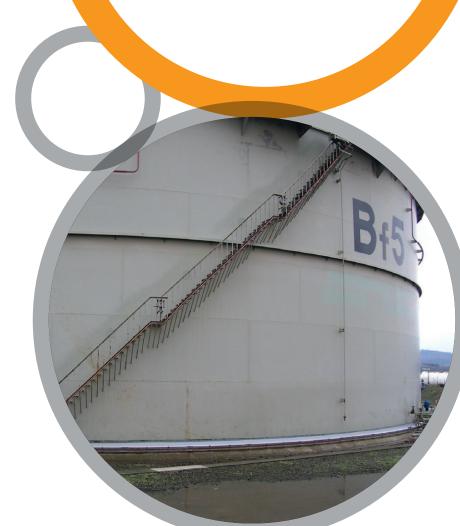

# Applications for Belzona® 4311 (Magma CR1) include:

- · Containment areas
- Pump bases
- Pump casings
- · Heavy spillage areas
- Piping
- Drains and channels
- Sumps
- Walkways
- Storage tanks

## **Effective**

- Outstanding resistance to a broad range of chemicals
- Fast curing for minimal downtime
- Seamless monolithic finish

Chemical Storage Tanks

For more information, please contact your local Belzona® representative: