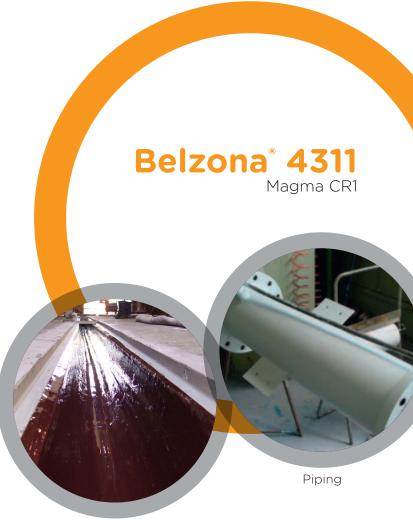

# Applications for Belzona® 4311 (Magma CR1) include:

- · Containment areas
- Pump bases
- Pump casings
- · Heavy spillage areas
- Piping
- Drains and channels
- Sumps
- Walkways
- Storage tanks