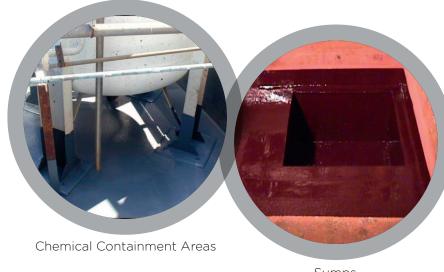

Drains and channels

Sumps

# Applications for Belzona® 4311 (Magma CR1) include:

- · Containment areas
- Pump bases
- Pump casings
- · Heavy spillage areas
- Piping
- Drains and channels
- Sumps
- Walkways
- Storage tanks