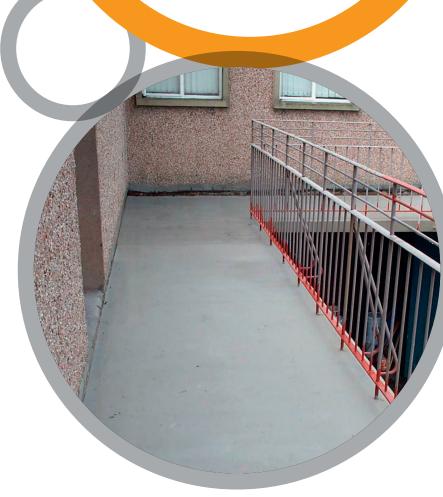

### Belzona® 4131

Magma-Screed

Floors and Walkways

For more information, please contact your local Belzona® representative: