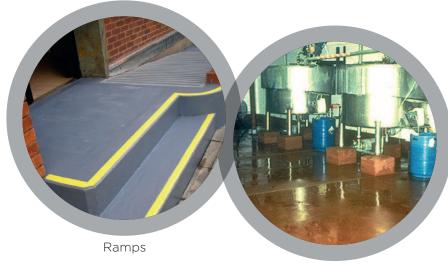

#### Applications for Belzona® 4131

- (Magma-Screed) include:
- Floors
- Ramps
- Stairways
- Walkways
- Chemical storage areas
- Loading docks
- Machinery/production areas