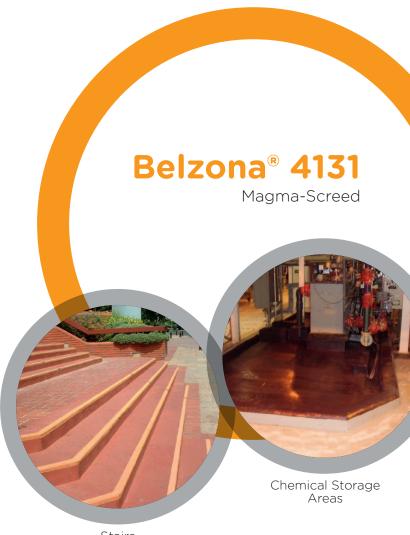

Stairs

Machinery Production Areas

#### Applications for Belzona® 4131

- (Magma-Screed) include:
- Floors
- Ramps
- Stairways
- Walkways
- Chemical storage areas
- Loading docks
- Machinery/production areas