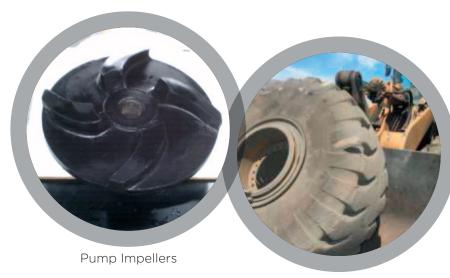

### Applications for Belzona® 2311 (SR Elastomer) include:

- · Damaged conveyor belts
- Cable covers
- Rubber linings
- Disbonded components
- Floating hoses
- · Off road tyre sidewalls
- Pump impellers
- Gaskets
- Rubber rollers
- Rubber handrails