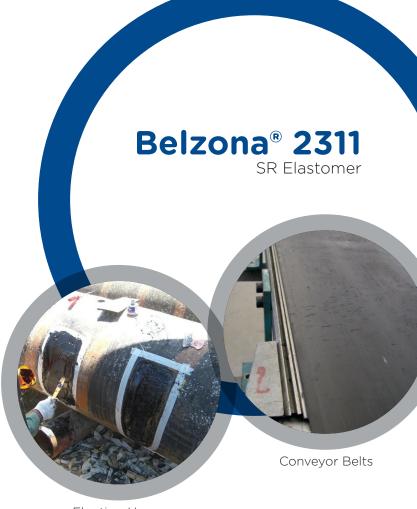

### Applications for Belzona® 2311 (SR Elastomer) include:

- · Damaged conveyor belts
- Cable covers
- Rubber linings
- Disbonded components
- Floating hoses
- · Off road tyre sidewalls
- Pump impellers
- Gaskets
- Rubber rollers
- Rubber handrails

#### **Effective**

- Outstanding tear, impact and abrasion resistance
- Good U.V. and weathering resistance
- Excellent chemical resistance
- High elasticity, elongation up to 450%

Conveyor Belts

For more information, please contact your local Belzona® representative: