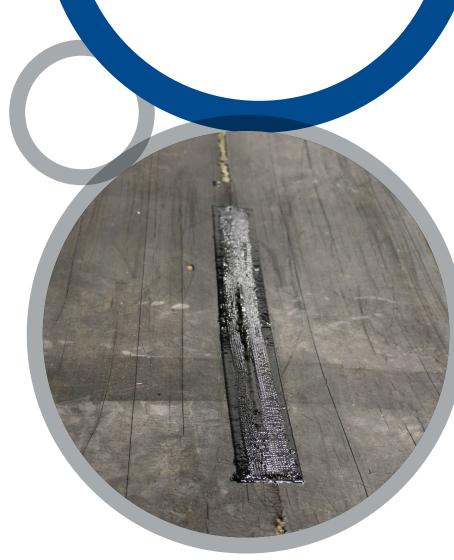

### Applications for Belzona® 2311 (SR Elastomer) include:

- · Damaged conveyor belts
- Cable covers
- Rubber linings
- Disbonded components
- Floating hoses
- · Off road tyre sidewalls
- Pump impellers
- Gaskets
- Rubber rollers
- Rubber handrails