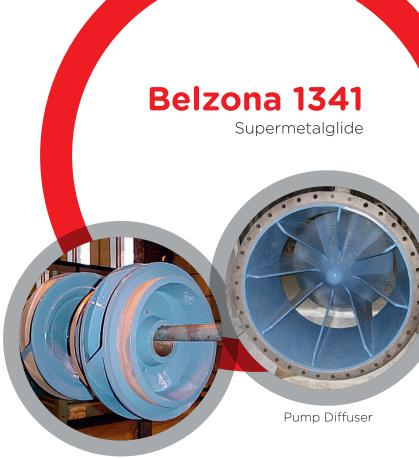

Impellers

Pump Casings

www.belzona.com

**Turbine Runners** 

#### **Applications for Belzona 1341** (Supermetalglide) include:

- Pumps
- Heat exchangers
- Water boxes
- Valves
- **Pipes**
- Water tanks
- Impellers
- Filters and strainers
- **Turbine runners**

Belzona provides the solution to your repair and maintenance needs.