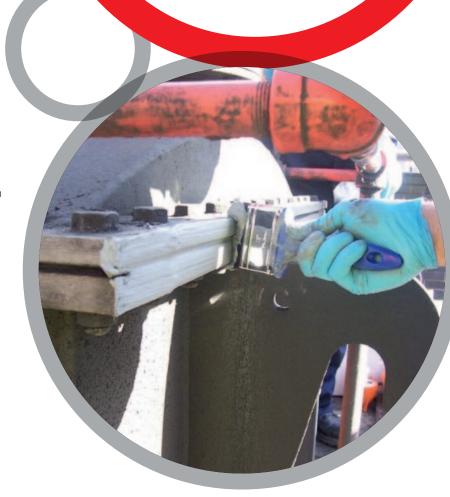

# Applications for Belzona<sup>®</sup> 1161 (Super UW-Metal) include:

- · Jetty steelwork
- Sweating pipework
- · Oil and fluid leaks
- Flange leaks
- Ducting joints
- Fractured pipes
- · Leaking tanks
- Cold plate bonding
- Shimming