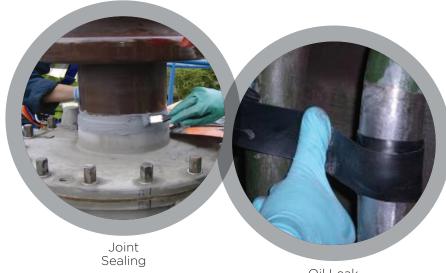

Cold Plate Bonding

Oil Leak Repair

# Applications for Belzona<sup>®</sup> 1161 (Super UW-Metal) include:

- · Jetty steelwork
- Sweating pipework
- · Oil and fluid leaks
- Flange leaks
- Ducting joints
- Fractured pipes
- · Leaking tanks
- Cold plate bonding
- Shimming