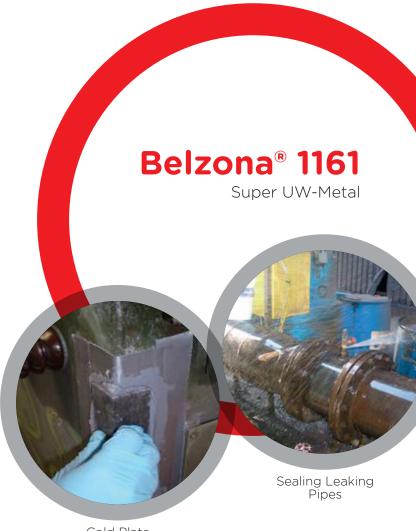

Cold Plate Bonding

Oil Leak Repair

# Applications for Belzona<sup>®</sup> 1161 (Super UW-Metal) include:

- · Jetty steelwork
- Sweating pipework
- · Oil and fluid leaks
- Flange leaks
- Ducting joints
- Fractured pipes
- · Leaking tanks
- Cold plate bonding
- Shimming