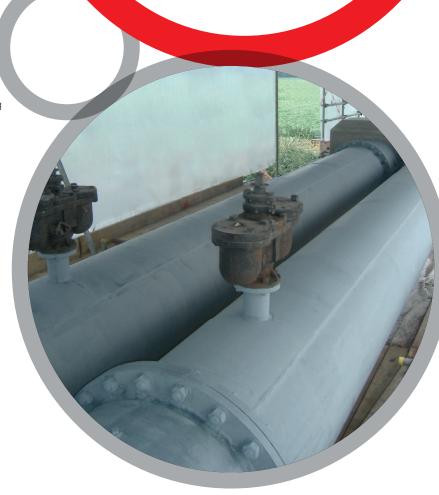

# Applications for Belzona® 1121 (Super XL-Metal) include:

- Undersized/scored shafts
- Fractured pipes
- · Distorted fl ange faces
- Oversized bearing/bush housings
- Fractured and holed castings
- · Leaking tanks
- Scored machine beds
- Load bearing shims
- Corroded pipework