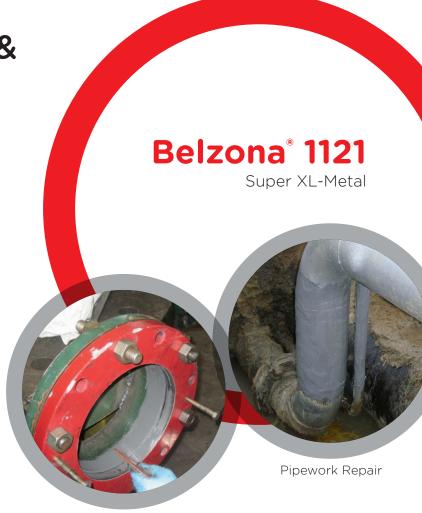

# Applications for Belzona® 1121 (Super XL-Metal) include:

- Undersized/scored shafts
- Fractured pipes
- · Distorted fl ange faces
- Oversized bearing/bush housings
- Fractured and holed castings
- · Leaking tanks
- Scored machine beds
- Load bearing shims
- Corroded pipework