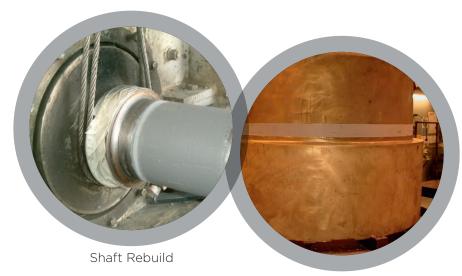

# Applications for Belzona® 1121 (Super XL-Metal) include:

- Undersized/scored shafts
- Fractured pipes
- · Distorted fl ange faces
- Oversized bearing/bush housings
- Fractured and holed castings
- · Leaking tanks
- Scored machine beds
- Load bearing shims
- Corroded pipework